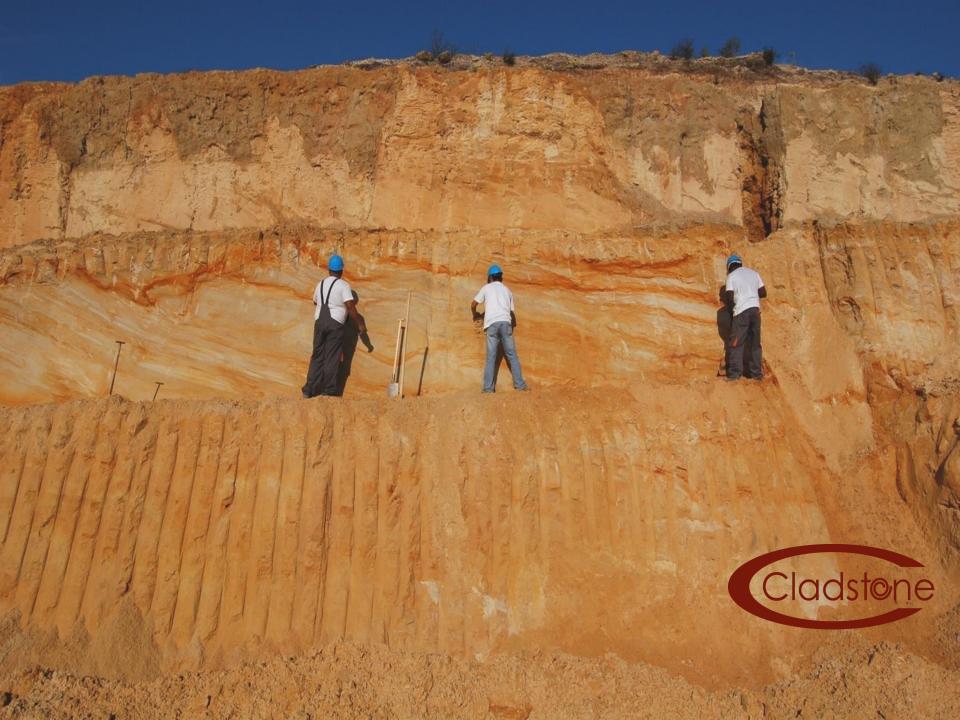

THE IS LA

den and a sinker with

- Our environment- friendly procedure has made it possible to slice sandstone from sand facade in thin layers of just 1-3 mm.
- The resulting Cladstone is incomparably light, weighing just around 5 kg/m<sup>2</sup>.
- Ideal for any building project.

- Special based layers render Cladstone mouldable and make it decidedly practical for further processing.
- It can be perfectly adapted to any perceivable shape - curves, domes, depressions or edges.
- Continuous and joint less applications.