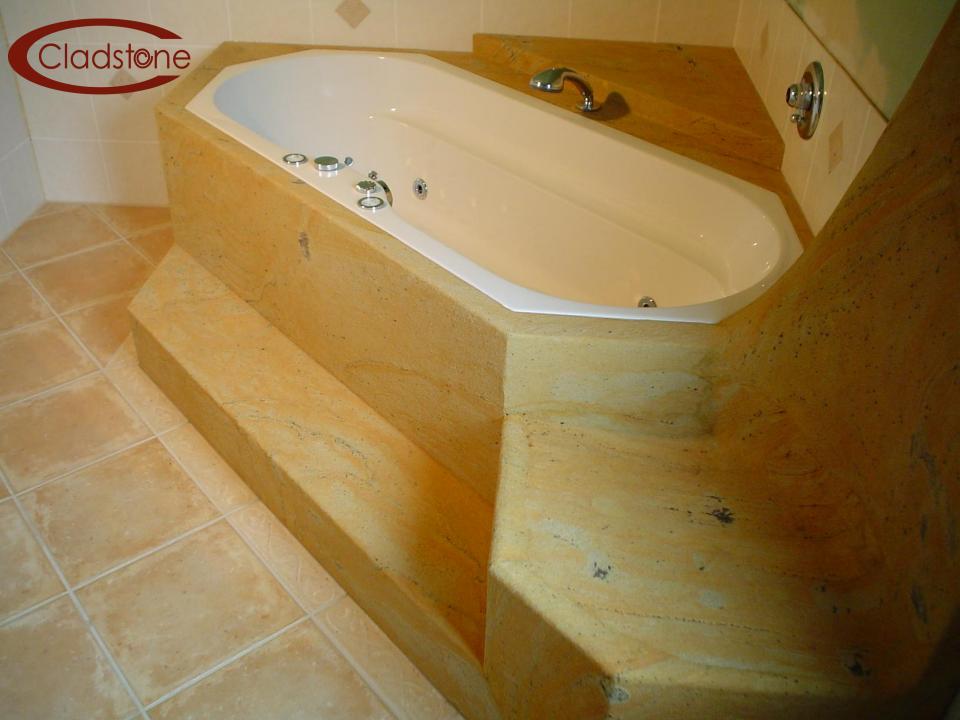

### Fields of application

- fire places
- pillars
- fountains
- interior decoration (lifts, bathrooms, kitchen furniture, work surface etc.)
- landscaping elements where the sense of lightness needs to be retained or in interior decorations to make the most of the limited space available
- lighting elements (lamps, illuminated walls etc.)

### In the living area:

 doorways, hallways, staircases, work spaces, saunas, kitchens, bathrooms, living rooms, bed rooms, children's rooms, terraces and many more.