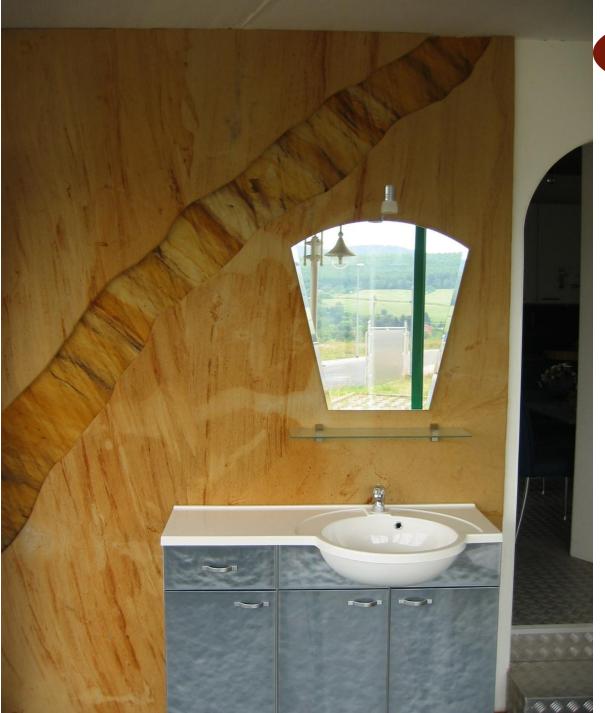

### In the living area:

 doorways, hallways, staircases, work spaces, saunas, kitchens, bathrooms, living rooms, bed rooms, children's rooms, terraces and many more.

### Cladstone

- Lightweight and material properties make our sandstone the ideal material for quick and trouble-free interior construction.
- Cladstone is antistatic by nature, processing it is free of dust.