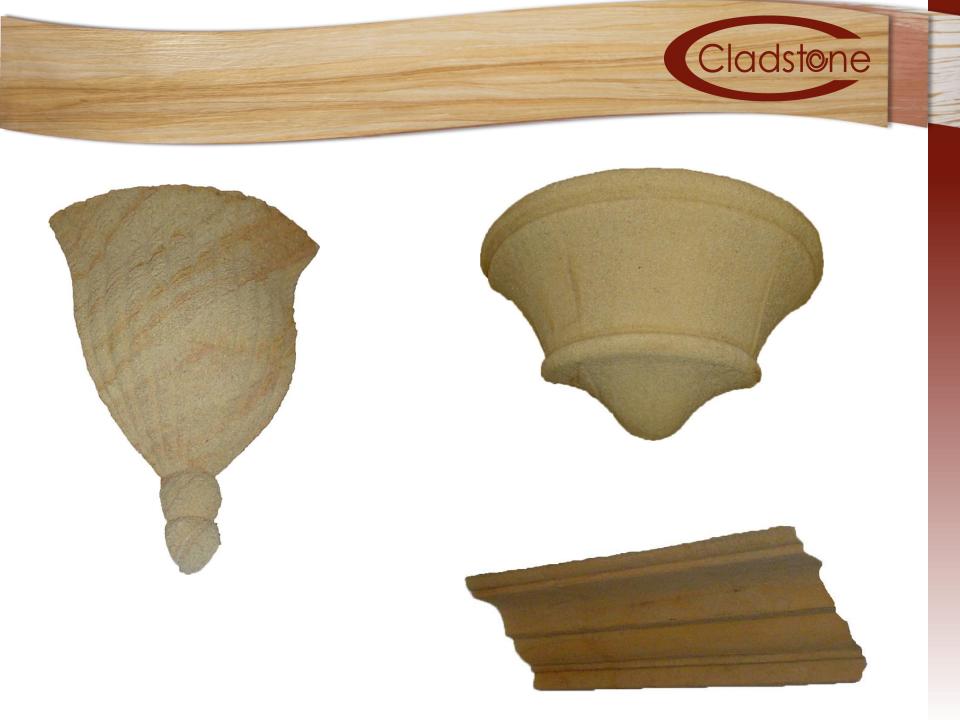

- Special based layers render Cladstone mouldable and make it decidedly practical for further processing.
- It can be perfectly adapted to any perceivable shape - curves, domes, depressions or edges.
- Continuous and joint less applications.

## Fields of application

- Sandstone is suitable for both domestic and commercial use. It is highly acclaimed for its natural beauty, that makes it useful for interior as well as exterior decoration.
- Because of its architectural properties, sandstone is found suitable medium that is used to clad walls and floors and churn out an enamoring range of handcrafted artifacts such as garden ornaments, sculptures and other decorative items.

### Fields of application

- fire places
- pillars
- fountains
- interior decoration (lifts, bathrooms, kitchen furniture, work surface etc.)
- landscaping elements where the sense of lightness needs to be retained or in interior decorations to make the most of the limited space available
- lighting elements (lamps, illuminated walls etc.)