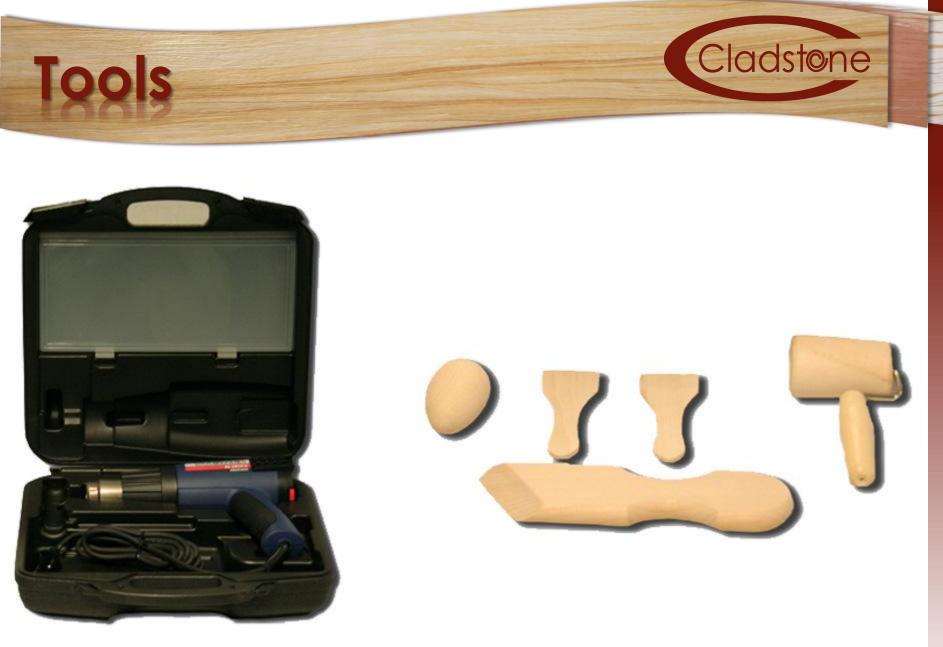

#### **Cladstone tool box**

Adm Tapert and Rosterizing and Full

No. of Concession, Name

automation. Sciencepter Batteriet soluti Kults, abor frontise lagers, Gabrier pr Microgenerate topper- and labority. construction automation Ungelicingsbedrigungen beinigt die fürchargest ca. 24 Enunders.

Klausterflacke auf der Dekorseite sind Note unter a 20" Celsius Untergrund and distance recorders.

Mariare Heaven's bits urbedrigt der Verarbeitungsanleitung entrietimen

Je nach Unergrund beschuttenheit reicht sit Galarian for aver Balvi Strengthen, etc. 7 kg / 0