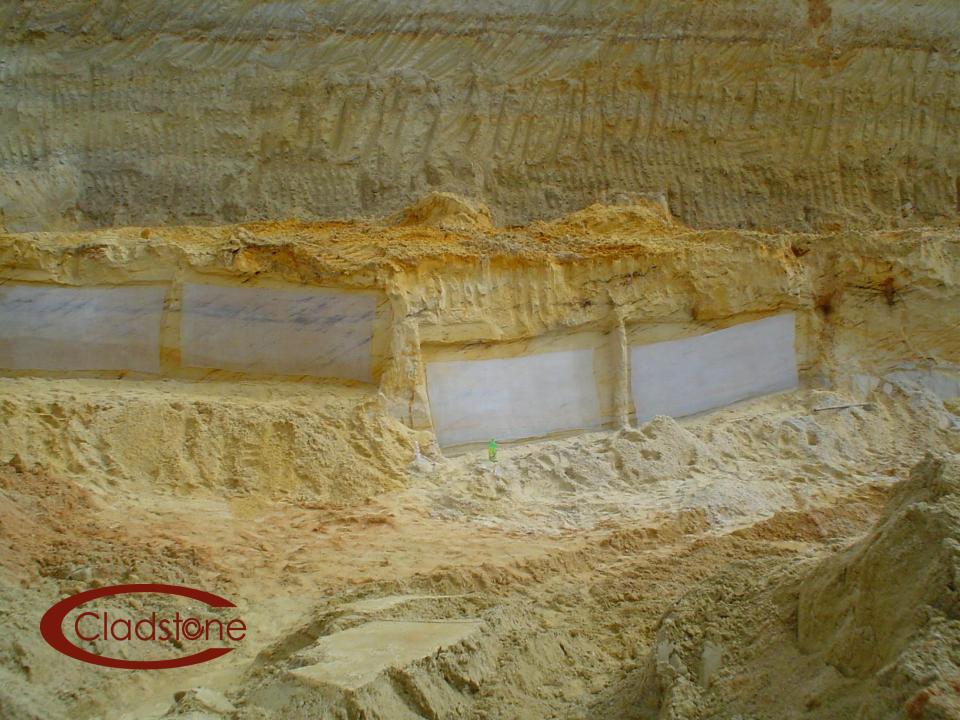

THE IS LA

den and a sinker with

- Our environment- friendly procedure has made it possible to slice sandstone from sand facade in thin layers of just 1-3 mm.
- The resulting Cladstone is incomparably light, weighing just around 5 kg/m<sup>2</sup>.
- Ideal for any building project.