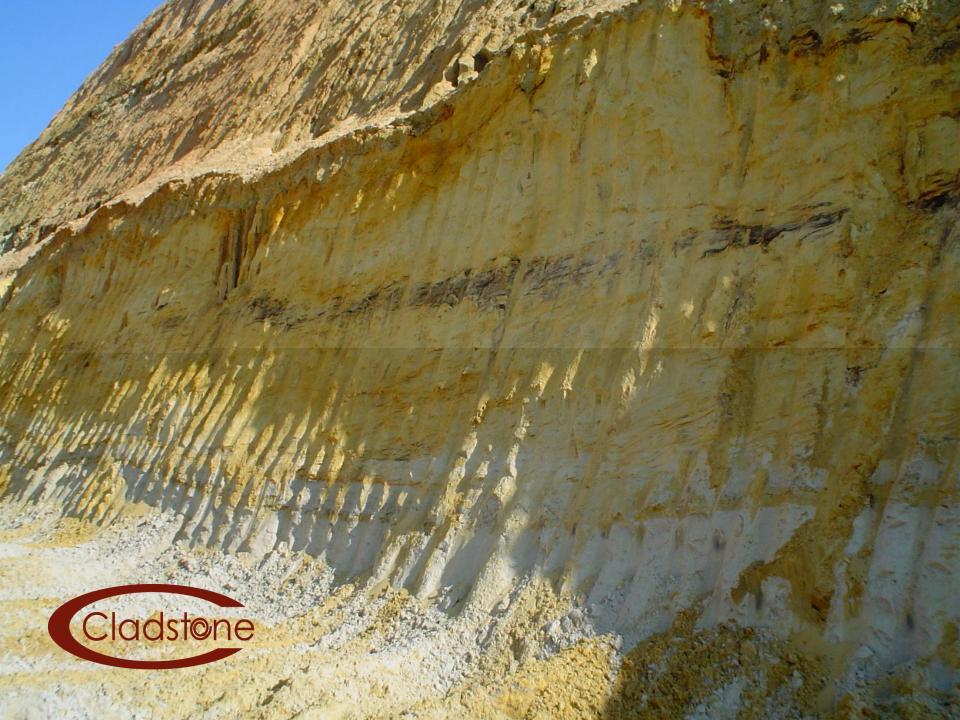

THE IS LA

den and a sinker with

- Our environment- friendly procedure has made it possible to slice sandstone from sand facade in thin layers of just 1-3 mm.
- The resulting Cladstone is incomparably light, weighing just around 5 kg/m<sup>2</sup>.
- Ideal for any building project.

- Special based layers render Cladstone mouldable and make it decidedly practical for further processing.
- It can be perfectly adapted to any perceivable shape - curves, domes, depressions or edges.
- Continuous and joint less applications.