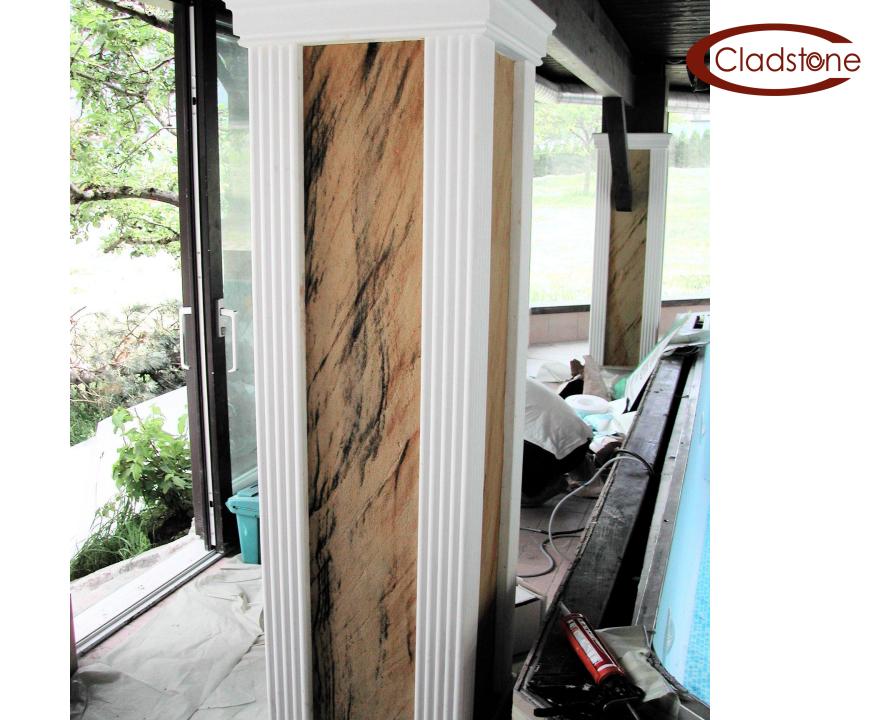

### Fields of application

- fire places
- pillars
- fountains
- interior decoration (lifts, bathrooms, kitchen furniture, work surface etc.)
- landscaping elements where the sense of lightness needs to be retained or in interior decorations to make the most of the limited space available
- lighting elements (lamps, illuminated walls etc.)

• With Cladstone all wishes come true: the design possibilities are endless, because of very good environmental compatibility, Cladstone can be used anywhere - and the processing is conceivably simple. Use Cladstone for surfaces and moldings. The warm character of the natural sandstone harmonizes with almost any ambience.

## Cladstone

- Cladstone decorates exterior surface and portal with unequaled and detailed beauty.
- Without seams!
- Special impregnations provide durable surfaces protection against negative environmental impact and graffiti.