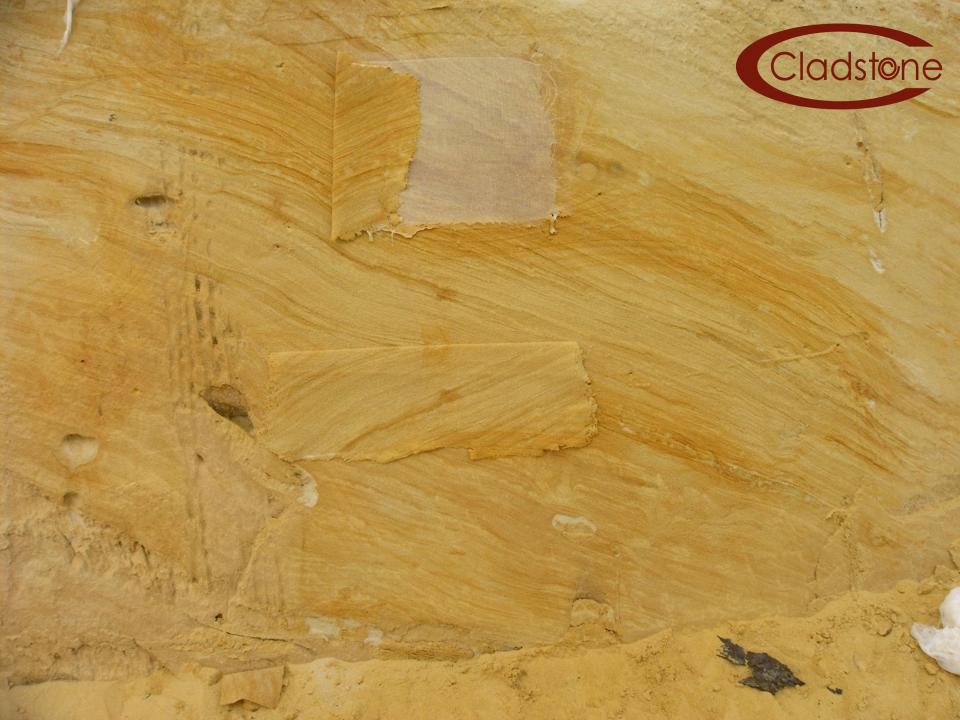

THE IS LA

den and a sinker with

- Our environment- friendly procedure has made it possible to slice sandstone from sand facade in thin layers of just 1-3 mm.
- The resulting Cladstone is incomparably light, weighing just around 5 kg/m<sup>2</sup>.
- Ideal for any building project.

- Special based layers render Cladstone mouldable and make it decidedly practical for further processing.
- It can be perfectly adapted to any perceivable shape - curves, domes, depressions or edges.
- Continuous and joint less applications.