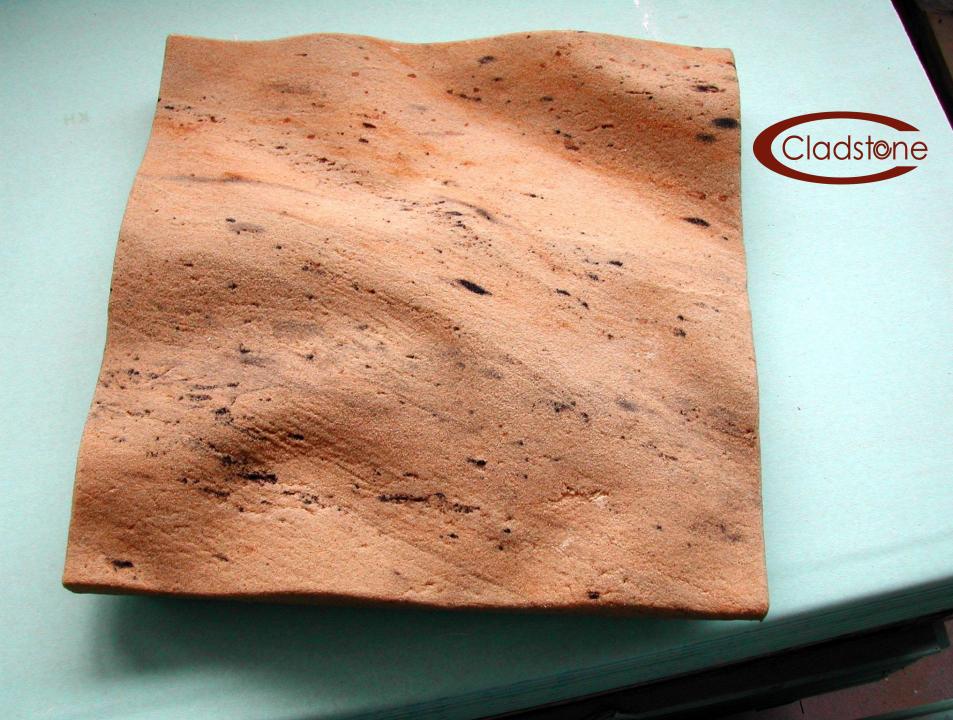

### Cladstone

**Product Presentation** 

- Nature's beauty turned into Cladstone
- Cladstone is unique and fascinating. Not only because it is the flexible sandstone, it is also a visual sensation: Rock formations naturally grown in 40 million years bestow every object with an exclusive and unmistakable character.
- Timeless fascination even in each and every detail.

THE IS LA

den and a sinker with

- Our environment- friendly procedure has made it possible to slice sandstone from sand facade in thin layers of just 1-3 mm.
- The resulting Cladstone is incomparably light, weighing just around 5 kg/m<sup>2</sup>.
- Ideal for any building project.

- Special based layers render Cladstone mouldable and make it decidedly practical for further processing.
- It can be perfectly adapted to any perceivable shape - curves, domes, depressions or edges.
- Continuous and joint less applications.