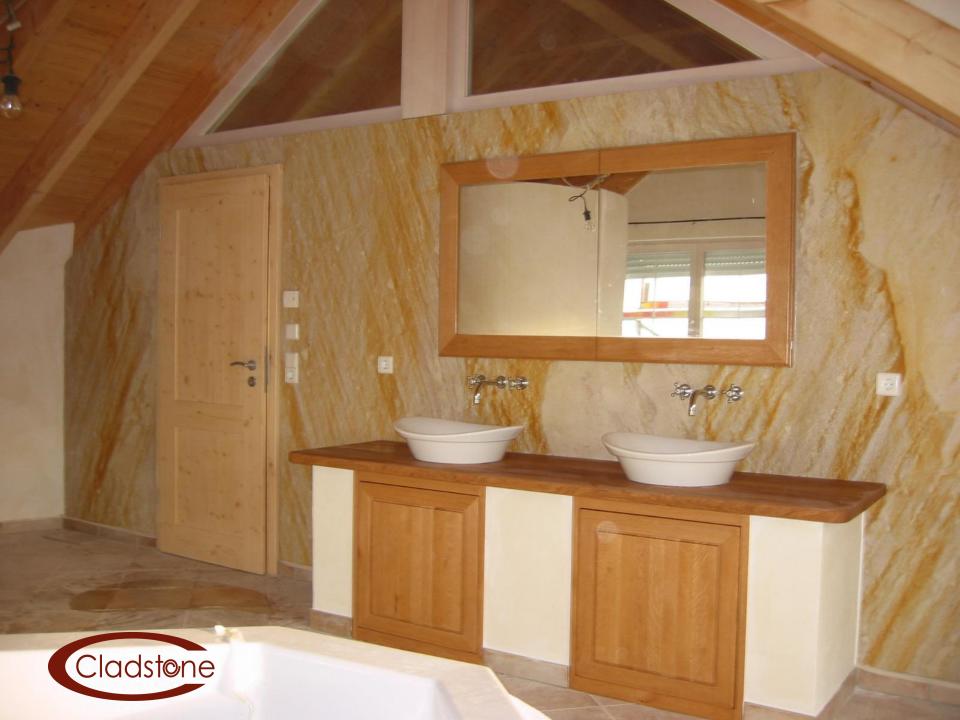

### In the living area:

 doorways, hallways, staircases, work spaces, saunas, kitchens, bathrooms, living rooms, bed rooms, children's rooms, terraces and many more.

### Cladstone

- Lightweight and material properties make our sandstone the ideal material for quick and trouble-free interior construction.
- Cladstone is antistatic by nature, processing it is free of dust.