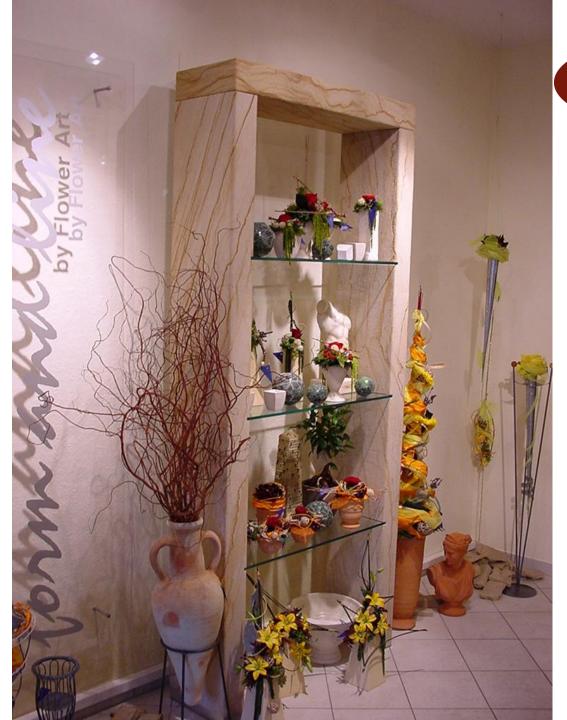

## Fields of application

- Sandstone is suitable for both domestic and commercial use. It is highly acclaimed for its natural beauty, that makes it useful for interior as well as exterior decoration.
- Because of its architectural properties, sandstone is found suitable medium that is used to clad walls and floors and churn out an enamoring range of handcrafted artifacts such as garden ornaments, sculptures and other decorative items.

### Fields of application

- fire places
- pillars
- fountains
- interior decoration (lifts, bathrooms, kitchen furniture, work surface etc.)
- landscaping elements where the sense of lightness needs to be retained or in interior decorations to make the most of the limited space available
- lighting elements (lamps, illuminated walls etc.)

• With Cladstone all wishes come true: the design possibilities are endless, because of very good environmental compatibility, Cladstone can be used anywhere - and the processing is conceivably simple. Use Cladstone for surfaces and moldings. The warm character of the natural sandstone harmonizes with almost any ambience.