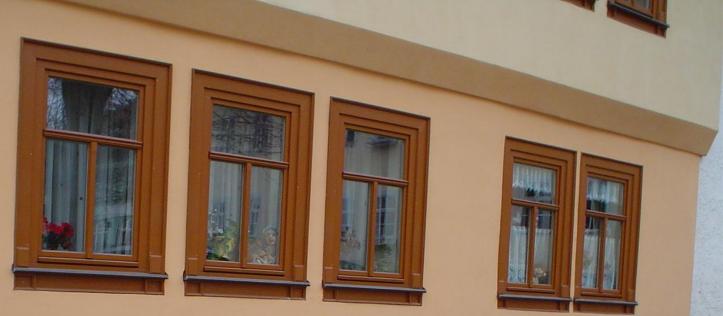

## Cladstone

- Cladstone decorates exterior surface and portal with unequaled and detailed beauty.
- Without seams!
- Special impregnations provide durable surfaces protection against negative environmental impact and graffiti.