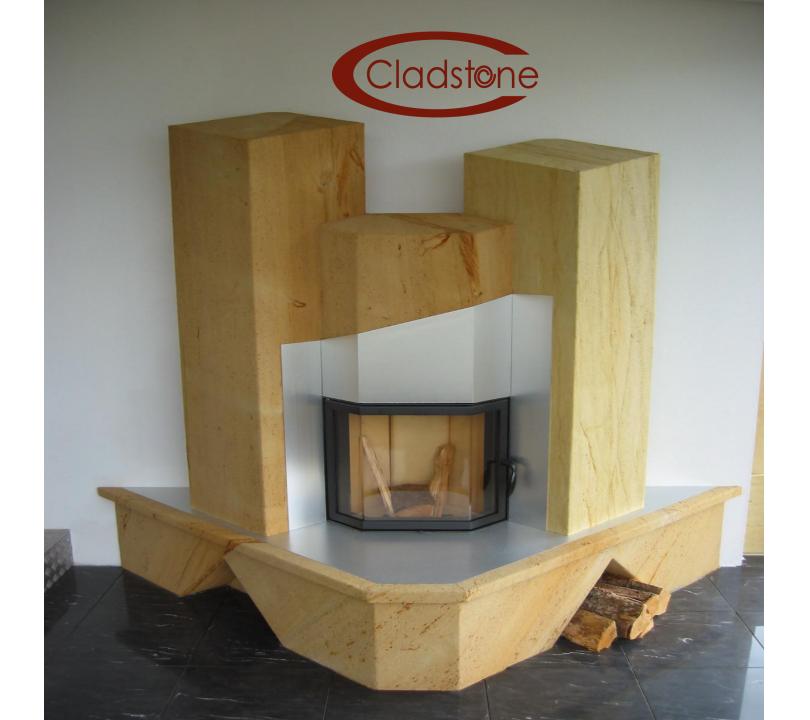

### Fields of application

- fire places
- pillars
- fountains
- interior decoration (lifts, bathrooms, kitchen furniture, work surface etc.)
- landscaping elements where the sense of lightness needs to be retained or in interior decorations to make the most of the limited space available
- lighting elements (lamps, illuminated walls etc.)

• With Cladstone all wishes come true: the design possibilities are endless, because of very good environmental compatibility, Cladstone can be used anywhere - and the processing is conceivably simple. Use Cladstone for surfaces and moldings. The warm character of the natural sandstone harmonizes with almost any ambience.