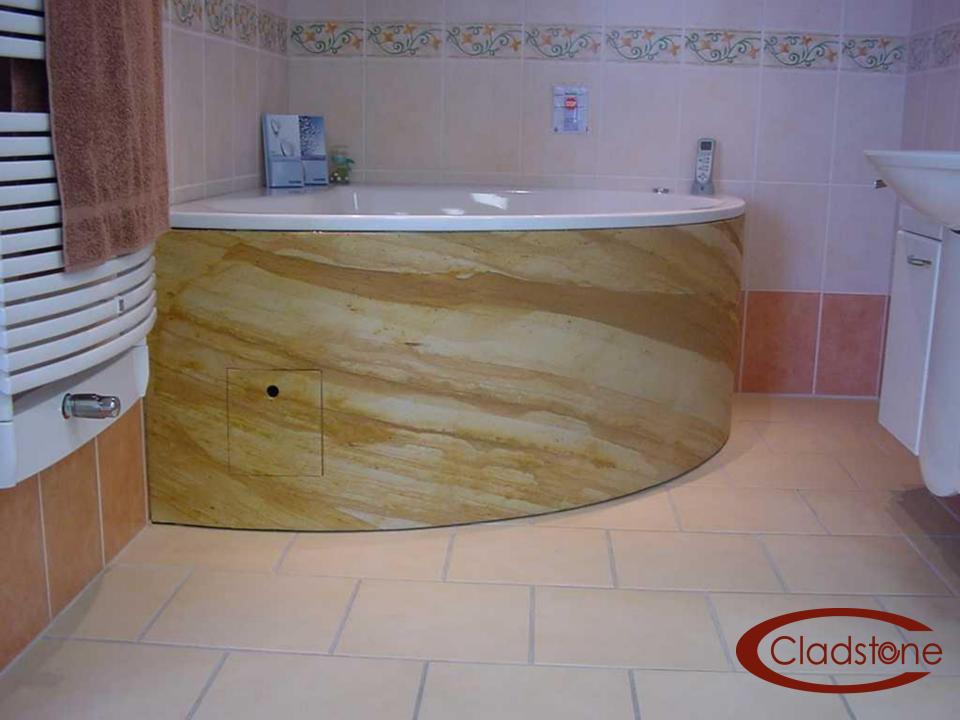

### In the living area:

 doorways, hallways, staircases, work spaces, saunas, kitchens, bathrooms, living rooms, bed rooms, children's rooms, terraces and many more.