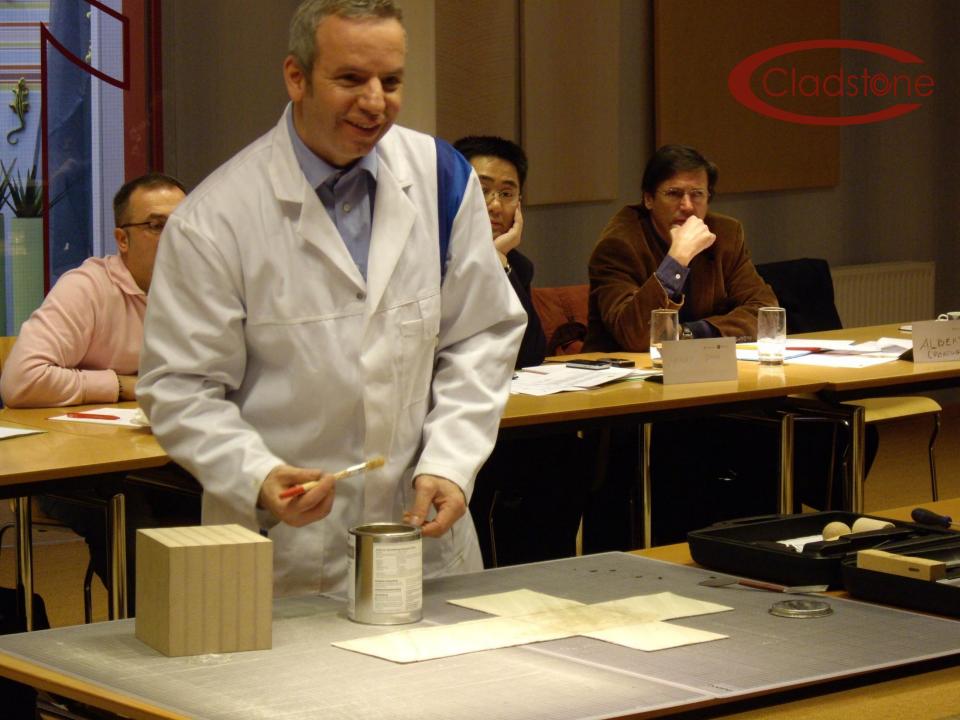

#### **Cladstone tool box**

Adm Tapert and Rosterizing and Full

No. of Concession, Name

automation. Sciencepter Batteriet soluti Kults, abor frontise lagers, Gabrier pr Microgenerate topper- and labority. construction automation Ungelicingsbedrigungen beinigt die fürchargest ca. 24 Enunders.

Klausterflacke auf der Dekorseite sind Note unter a 20" Celsius Untergrund and distance recorders.

Mariare Heaven's bits urbedrigt der Verarbeitungsanleitung entrietimen

Je nach Unergrund beschuttenheit reicht sit Galarian for aver Balvi Strengthen, etc. 7 kg / 0