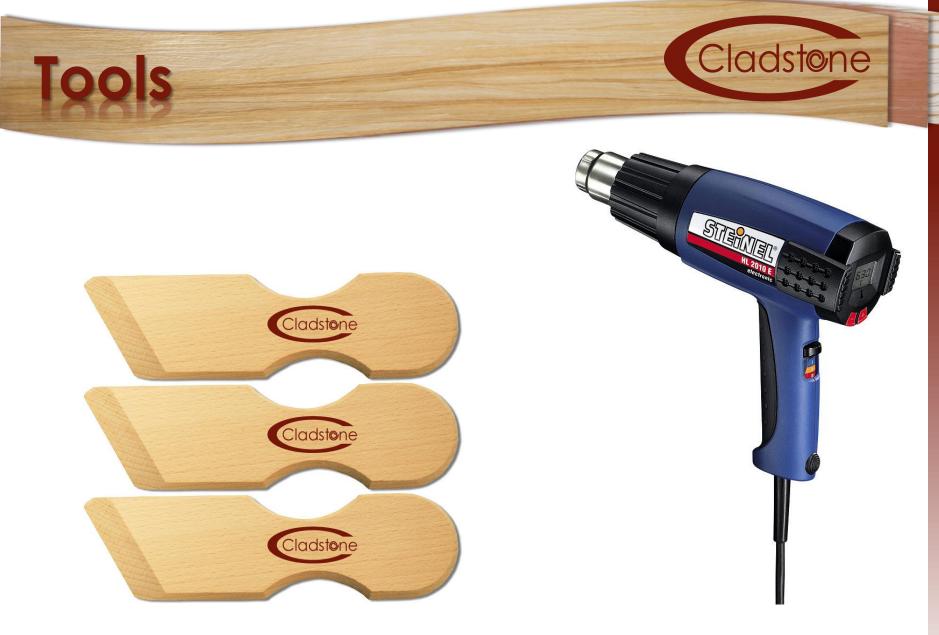

lexible sandstone, it is also a visual sensation: Rock formations naturally grown in 40 million years bestow every object with an exclusive and unmistakable character.
- Timeless fascination even in each and every detail.











THE IS LA

den and a sinker with



























- Our environment- friendly procedure has made it possible to slice sandstone from sand facade in thin layers of just 1-3 mm.
- The resulting Cladstone is incomparably light, weighing just around 5 kg/m<sup>2</sup>.
- Ideal for any building project.



- Special based layers render Cladstone mouldable and make it decidedly practical for further processing.
- It can be perfectly adapted to any perceivable shape - curves, domes, depressions or edges.
- Continuous and joint less applications.





4-1





#### Scraper

#### Hot air gun



#### **Cladstone tool box**





Adm Tapert and Rosterizing and Full

No. of Concession, Name

automation. Sciencepter Batteriet soluti Kults, abor frontise lagers, Gabrier pr Microgenerate topper- and labority. construction automation Ungelicingsbedrigungen beinigt die fürchargest ca. 24 Enunders.

Klausterflacke auf der Dekorseite sind Note unter a 20" Celsius Untergrund and distance recorders.

Mariare Heaven's bits urbedrigt der Verarbeitungsanleitung entrietimen

Je nach Unergrund beschuttenheit reicht sit Galarian for aver Balvi Strengthen, etc. 7 kg / 0



Cladstone

#### **CD-1** Dispersion **Adhesive**

#### **CC-1** Contact **Adhesive**









## Fields of application

- Sandstone is suitable for both domestic and commercial use. It is highly