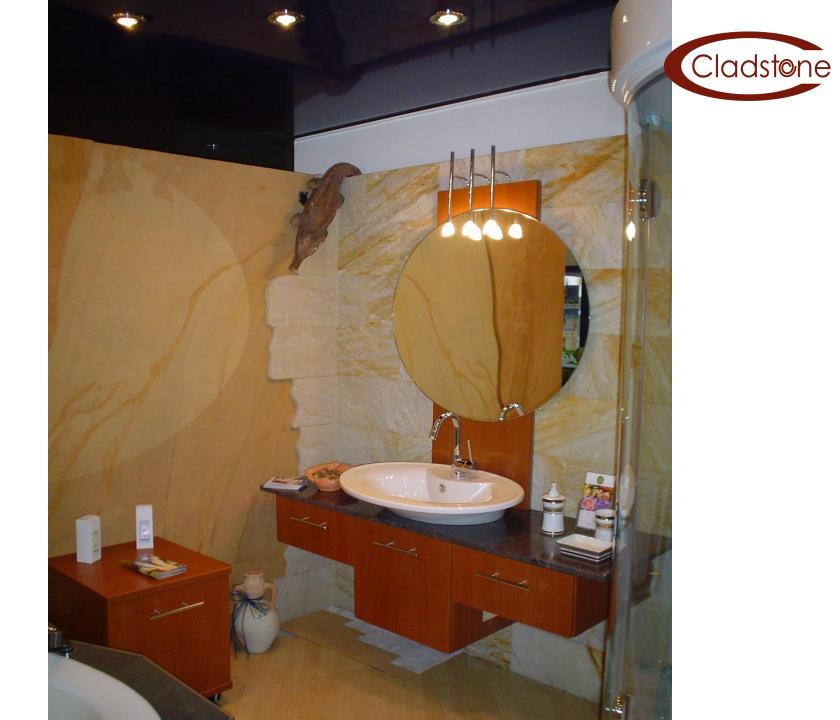

### In the living area:

 doorways, hallways, staircases, work spaces, saunas, kitchens, bathrooms, living rooms, bed rooms, children's rooms, terraces and many more.