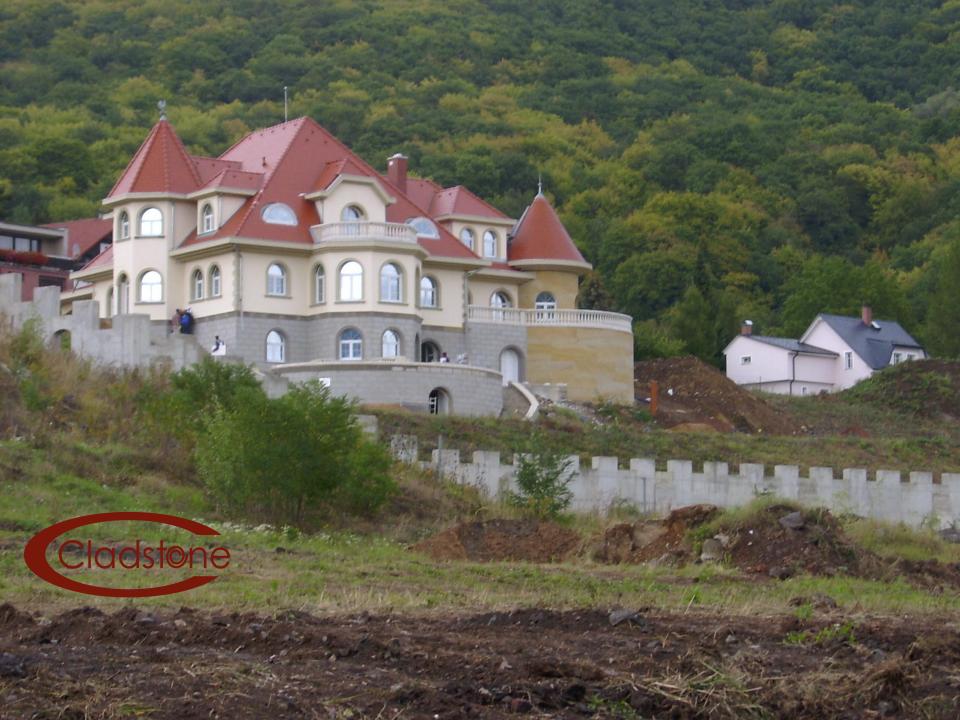

## Cladstone

- Cladstone decorates exterior surface and portal with unequaled and detailed beauty.
- Without seams!
- Special impregnations provide durable surfaces protection against negative environmental impact and graffiti.

# Cladstone

- High-tech-sealing keeps Cladstone luscious forever.
- Warm ochre shades and natural stone structures look like they did the first day for decades.