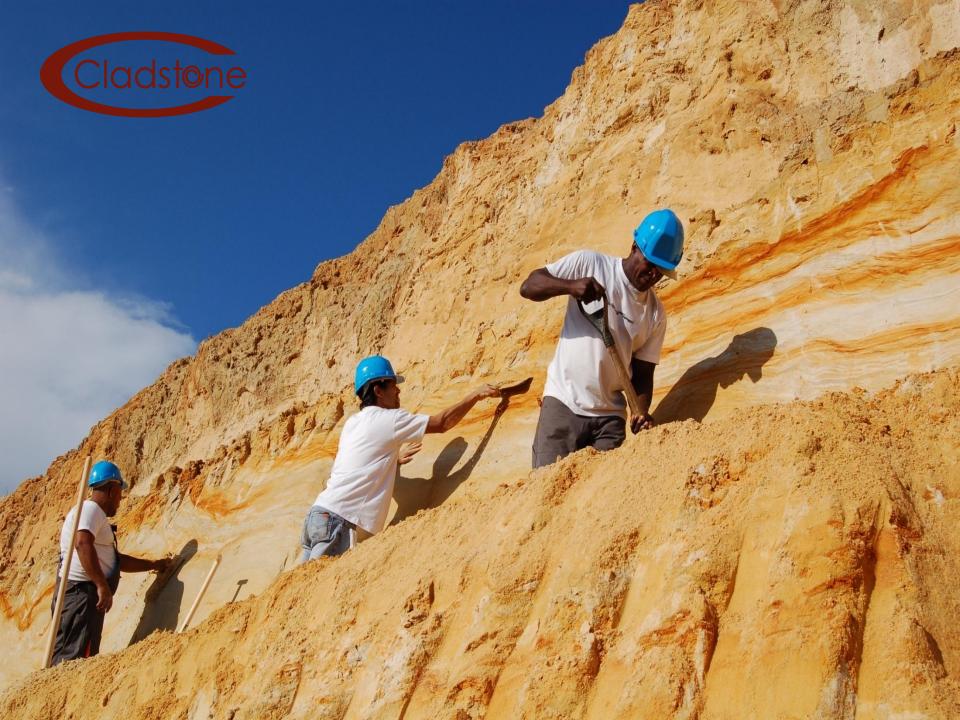

THE IS LA

den and a sinker with

- Our environment- friendly procedure has made it possible to slice sandstone from sand facade in thin layers of just 1-3 mm.
- The resulting Cladstone is incomparably light, weighing just around 5 kg/m<sup>2</sup>.
- Ideal for any building project.

- Special based layers render Cladstone mouldable and make it decidedly practical for further processing.
- It can be perfectly adapted to any perceivable shape - curves, domes, depressions or edges.
- Continuous and joint less applications.