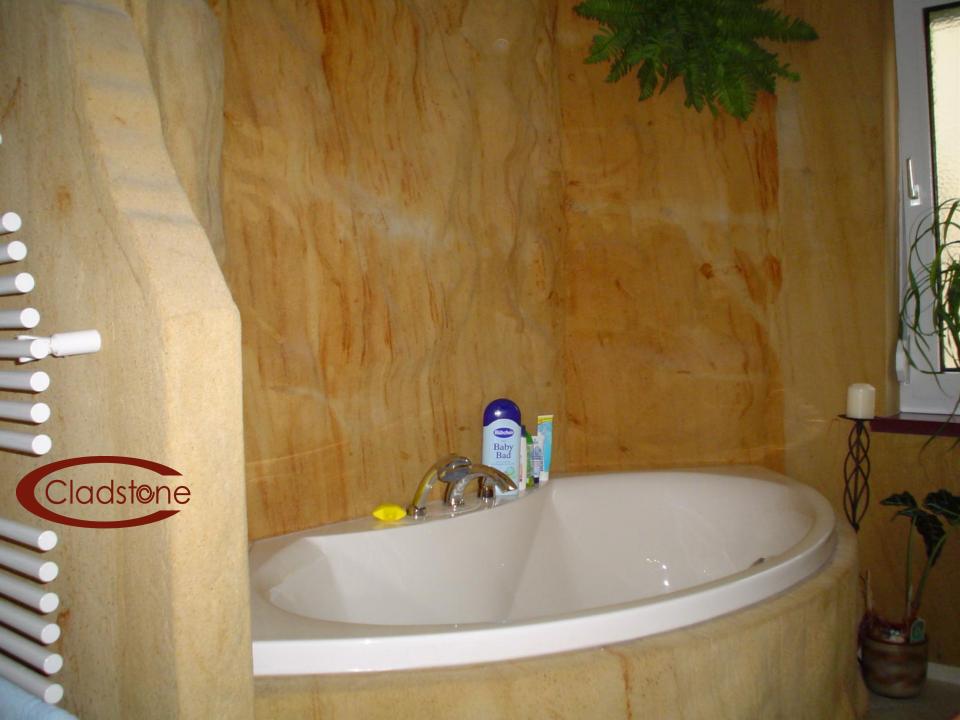

### In the living area:

 doorways, hallways, staircases, work spaces, saunas, kitchens, bathrooms, living rooms, bed rooms, children's rooms, terraces and many more.