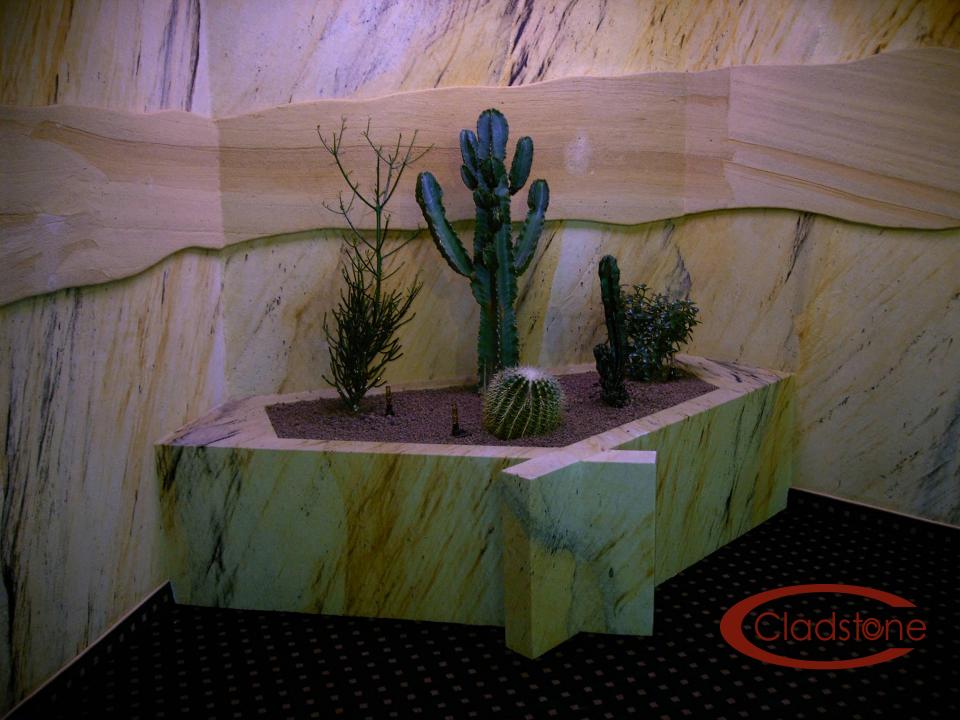

## Fields of application

- Sandstone is suitable for both domestic and commercial use. It is highly acclaimed for its natural beauty, that makes it useful for interior as well as exterior decoration.
- Because of its architectural properties, sandstone is found suitable medium that is used to clad walls and floors and churn out an enamoring range of handcrafted artifacts such as garden ornaments, sculptures and other decorative items.

### Fields of application

- fire places
- pillars
- fountains
- interior decoration (lifts, bathrooms, kitchen furniture, work surface etc.)
- landscaping elements where the sense of lightness needs to be retained or in interior decorations to make the most of the limited space available
- lighting elements (lamps, illuminated walls etc.)

• With Cladstone all wishes come true: the design possibilities are endless, because of very good environmental compatibility, Cladstone can be used anywhere - and the processing is conceivably simple. Use Cladstone for surfaces and moldings. The warm character of the natural sandstone harmonizes with almost any ambience.