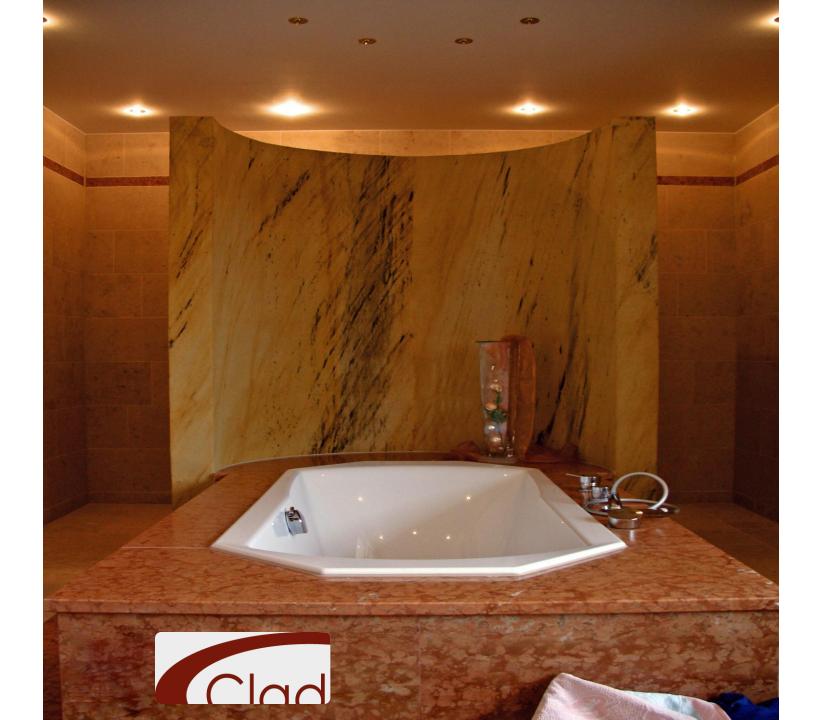

### In the living area:

 doorways, hallways, staircases, work spaces, saunas, kitchens, bathrooms, living rooms, bed rooms, children's rooms, terraces and many more.