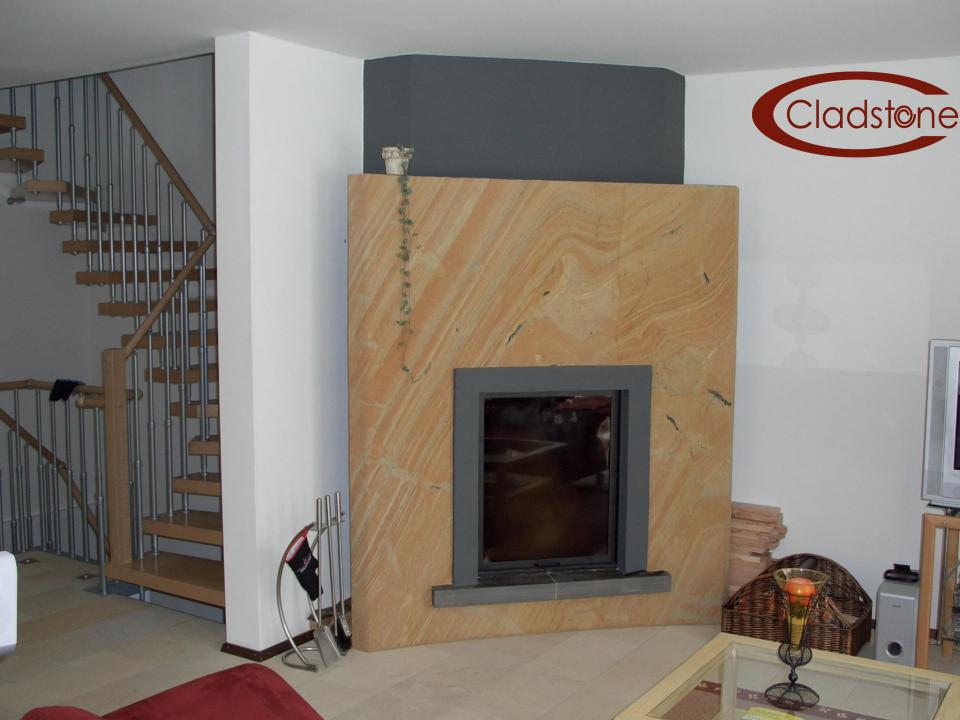

### Fields of application

- fire places
- pillars
- fountains
- interior decoration (lifts, bathrooms, kitchen furniture, work surface etc.)
- landscaping elements where the sense of lightness needs to be retained or in interior decorations to make the most of the limited space available
- lighting elements (lamps, illuminated walls etc.)

### In the living area:

 doorways, hallways, staircases, work spaces, saunas, kitchens, bathrooms, living rooms, bed rooms, children's rooms, terraces and many more.