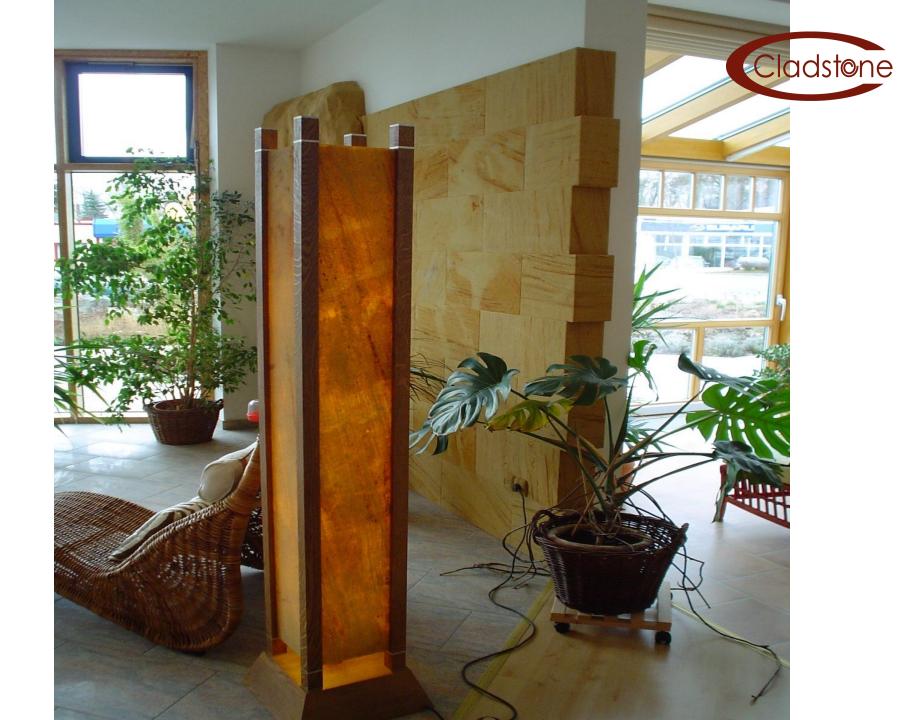

### Fields of application

- fire places
- pillars
- fountains
- interior decoration (lifts, bathrooms, kitchen furniture, work surface etc.)
- landscaping elements where the sense of lightness needs to be retained or in interior decorations to make the most of the limited space available
- lighting elements (lamps, illuminated walls etc.)