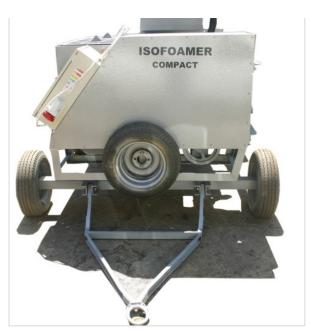

#### ISOFOAMER COMPACT

Société Raymond Barakeh SAL.
Bauchrieh, Industrial City, Sector 7, 165 – Street 2-14
Ph. 00961 1 690594 <a href="https://www.barakeh.com">www.barakeh.com</a> Beirut – Lebanon.

#### **DESCRIPTION**

Foam Concrete Mixer & Pump

## **ISOFOAMER COMPACT**

The ISOFOAMER COMPACT unit produces homogeneous cement/water or cement/sand/water in all densities requested for the final lightweight foam cellular concrete and pump it to the required destination.

# **CHARACTERISTICS**

| ISOFOAMER COMPACT       |   |                                      |
|-------------------------|---|--------------------------------------|
| Composed of             | : | Mixer - Pump                         |
| Batch's time            | : | 1 to 2 minutes                       |
| <b>Batch's Capacity</b> | : | 1 Cubic Meter or 1000 Liters         |
| Production / 8 hr       | : | 48 to 120 cubic meters               |
| <b>Pump Capacity</b>    | : | 21 m³/hour.                          |
| Pumping Height          | : | 120 meters vertically.               |
| Dimensions (cm)         | : | Length 240 Width 160 Height 220      |
| Weight                  | : | 800 Kg. or 1760 Lbs. approx.         |
| Equipped with           | : | 5.5 HP Electric motor for the mixer. |
|                         | : | 15.0 HP Electric motor for the pump  |
|                         | : | 0.5 HP Cleaning electric pump        |