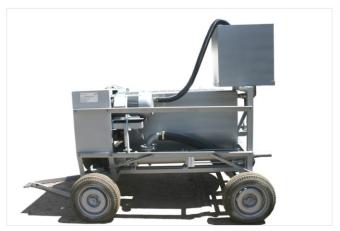

#### ISOFOAMER COMPACT

Société Raymond Barakeh SAL.
Bauchrieh, Industrial City, Sector 7, 165 – Street 2-14
Ph. 00961 1 690594 <a href="https://www.barakeh.com">www.barakeh.com</a> Beirut – Lebanon.

#### **DESCRIPTION**

Foam Concrete Mixer & Pump

## **ISOFOAMER COMPACT**

The ISOFOAMER COMPACT unit produces homogeneous cement/water or cement/sand/water in all densities requested for the final lightweight foam cellular concrete and pump it to the required destination.

# **CHARACTERISTICS**

| ISOFOAMER COMPACT       |   |                                      |
|-------------------------|---|--------------------------------------|
| Composed of             | : | Mixer - Pump                         |
| Batch's time            | : | 1 to 2 minutes                       |
| <b>Batch's Capacity</b> | : | 1 Cubic Meter or 1000 Liters         |
| Production / 8 hr       | : | 48 to 120 cubic meters               |
| <b>Pump Capacity</b>    | : | 21 m³/hour.                          |
| Pumping Height          | : | 120 meters vertically.               |
| Dimensions (cm)         | : | Length 240 Width 160 Height 220      |
| Weight                  | : | 800 Kg. or 1760 Lbs. approx.         |
| Equipped with           | : | 5.5 HP Electric motor for the mixer. |
|                         | : | 15.0 HP Electric motor for the pump  |
|                         | : | 0.5 HP Cleaning electric pump        |