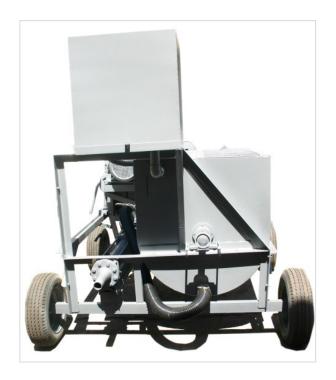

#### ISOFOAMER COMPACT

Société Raymond Barakeh SAL.
Bauchrieh, Industrial City, Sector 7, 165 – Street 2-14
Ph. 00961 1 690594 <a href="https://www.barakeh.com">www.barakeh.com</a> Beirut – Lebanon.

#### **DESCRIPTION**

Foam Concrete Mixer & Pump

## **ISOFOAMER COMPACT**

The ISOFOAMER COMPACT unit produces homogeneous cement/water or cement/sand/water in all densities requested for the final lightweight foam cellular concrete and pump it to the required destination.

# **CHARACTERISTICS**

| ISOFOAMER COMPACT       |   |                                      |
|-------------------------|---|--------------------------------------|
| Composed of             | : | Mixer - Pump                         |
| Batch's time            | : | 1 to 2 minutes                       |
| <b>Batch's Capacity</b> | : | 1 Cubic Meter or 1000 Liters         |
| Production / 8 hr       | : | 48 to 120 cubic meters               |
| <b>Pump Capacity</b>    | : | 21 m³/hour.                          |
| Pumping Height          | : | 120 meters vertically.               |
| Dimensions (cm)         | : | Length 240 Width 160 Height 220      |
| Weight                  | : | 800 Kg. or 1760 Lbs. approx.         |
| Equipped with           | : | 5.5 HP Electric motor for the mixer. |
|                         | : | 15.0 HP Electric motor for the pump  |
|                         | : | 0.5 HP Cleaning electric pump        |