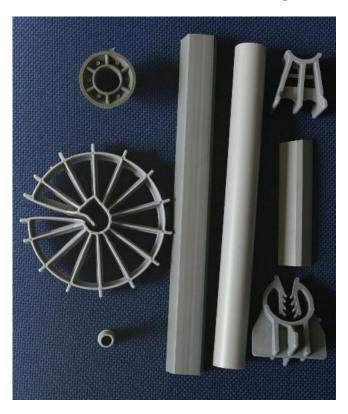

| Catalog No. | Concrete Cover |
|-------------|----------------|
| LF25C       | 25 mm          |
| LF30C       | 30 mm          |
| LF40C       | 40 mm          |
| LF50C       | 50 mm          |

Levachairs are chair spacers for bottom reinforcement To use for a variety of steel diameters.

#### LEVAWHEEL - WHEEL SPACERS

| Catalog No. | Concrete Cover |
|-------------|----------------|
| LF25W       | 25 mm          |
| LF30W       | 30 mm          |
| LF40W       | 40 mm          |
| LF50W       | 50 mm          |

Levawheel – are wheel spacers for vertical and horizontal uses. Extra wide bar support. Minimal form work contact. Resistant with tight core for efficient fixation on steel.

#### **LEVACONE**

| Catalog No. | For inside tube dia |
|-------------|---------------------|
| LF11CN      | 11 mm               |
| LF14CN      | 14 mm               |
| LF22CN      | 22 mm               |
| LF25CN      | 25 mm               |

Levacones are used at the ends of the thruty sleeve and can be easily extracted after removal of the form work.

#### **LEVASTOP**

| Catalog No. | INSIDE TUBE<br>DIAMETER |
|-------------|-------------------------|
| LF11S       | 6 mm                    |
| LF14S       | 14 mm                   |
| LF22S       | 22 mm                   |
| LF25S       | 25 mm                   |

Levastops are plastic plugs for filling redundant holes and closing thruty sleeves.

Société Raymond Barakeh SAL - P.O.Box 119737 - Beirut - LEBANON Phone : 00 961 1 690594 - 3 264868 Fax: 00 961 1 690594