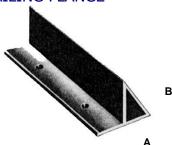

## LEVACHAMFER PVC CHAMFERS WITH NAILING FLANGE

| Catalog No. | Size mm<br>A x B |
|-------------|------------------|
| LCH 27R     | 25 x 18 x 10     |

Corners to columns and beams. Extruded of rigid PVC reusable.