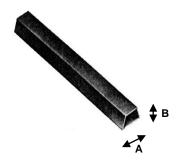

#### LEVACHAMFER PVC CHAMFERS

| Catalog No. | Size mm      |
|-------------|--------------|
|             | AxBxC        |
| LCH 15*     | 15 x 10 x 10 |
| LCH 20*     | 20 x 15 x 15 |
| LCH 26*     | 26 x 20 x 20 |
| LCH 28      | 27 x 20 x 20 |
| LCH 36      | 36 x 25 x 25 |
| LCH 40      | 40 x 28 x 28 |

Levachamfers are designed for forming chamfered corners to columns and beams. Extruded of rigid PVC reusable.