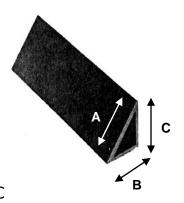

#### LEVACHAMFER PVC CHAMFERS

| Catalog No. | Size mm      |
|-------------|--------------|
|             | AxBxC        |
| LCH 15*     | 15 x 10 x 10 |
| LCH 20*     | 20 x 15 x 15 |
| LCH 26*     | 26 x 20 x 20 |
| LCH 28      | 27 x 20 x 20 |
| LCH 36      | 36 x 25 x 25 |
| LCH 40      | 40 x 28 x 28 |

Levachamfers are designed for forming chamfered corners to columns and beams. Extruded of rigid PVC reusable.