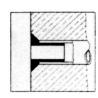

#### **LEVACONE**

| Catalog No. | For inside tube dia |
|-------------|---------------------|
| LF11CN      | 11 mm               |
| LF14CN      | 14 mm               |
| LF22CN      | 22 mm               |
| LF25CN      | 25 mm               |

Levacones are used at the ends of the thruty sleeve and can be easily extracted after removal of the form work.