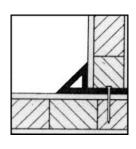

## LEVACHAMFER PVC CHAMFERS WITH NAILING FLANGE

| Catalog No. | Size mm<br>A x B |
|-------------|------------------|
| LCH 27R     | 25 x 18 x 10     |

Corners to columns and beams. Extruded of rigid PVC reusable.