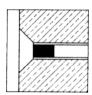

#### **LEVASTOP**

| Catalog No. | INSIDE TUBE<br>DIAMETER |
|-------------|-------------------------|
| LF11S       | 6 mm                    |
| LF14S       | 14 mm                   |
| LF22S       | 22 mm                   |
| LF25S       | 25 mm                   |

Levastops are plastic plugs for filling redundant holes and closing thruty sleeves.

Société Raymond Barakeh SAL - P.O.Box 119737 - Beirut - LEBANON Phone : 00 961 1 690594 - 3 264868 Fax: 00 961 1 690594