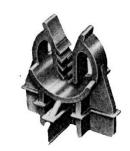

| Catalog No. | Concrete Cover |
|-------------|----------------|
| LF25C       | 25 mm          |
| LF30C       | 30 mm          |
| LF40C       | 40 mm          |
| LF50C       | 50 mm          |

Levachairs are chair spacers for bottom reinforcement To use for a variety of steel diameters.