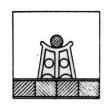

| Catalog No. | Concrete Cover |
|-------------|----------------|
| LF25C       | 25 mm          |
| LF30C       | 30 mm          |
| LF40C       | 40 mm          |
| LF50C       | 50 mm          |

Levachairs are chair spacers for bottom reinforcement To use for a variety of steel diameters.