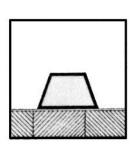

### LEVATRAPEZ WATERDRIP & VOID FORMER

| Catalog No. | Size    |
|-------------|---------|
|             | AxB     |
| LZ 30       | 30 x 20 |
| LZ 40       | 40 x 30 |

Levatrapez can be fixed on form work for forming trapeziform access to precast façade elements.