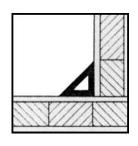

### LEVATRAPEZ WATERDRIP & VOID FORMER

| Catalog No. | Size    |
|-------------|---------|
|             | AxB     |
| LZ 30       | 30 x 20 |
| LZ 40       | 40 x 30 |

Levatrapez can be fixed on form work for forming trapeziform access to precast façade elements.