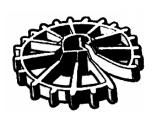

#### LEVAWHEEL - WHEEL SPACERS

| Catalog No. | Concrete Cover |
|-------------|----------------|
| LF25W       | 25 mm          |
| LF30W       | 30 mm          |
| LF40W       | 40 mm          |
| LF50W       | 50 mm          |

Levawheel – are wheel spacers for vertical and horizontal uses. Extra wide bar support. Minimal form work contact. Resistant with tight core for efficient fixation on steel.