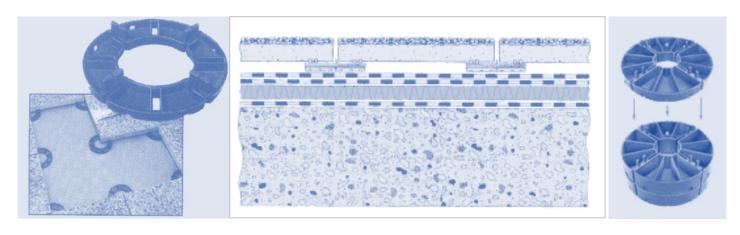

## Leva Tilepad

## BASE FOR PREFABRICATED SLABS

LEVATILEPAD HDPE supports quickly and easily resolve problems arising from the installation of a paving system. The support consists of a high resistance base which is placed directly on to the waterproofing cap sheet. The paving slabs are then placed directly onto the supports without the use of concrete or adhesives of any sort. The base is fitted with guides which position and anchor perfectly the paving slabs and which at the same time act as expansion joints. The base of the support is made of HDPE and its shape allows rainwater to drain and flow off easily on the underlying waterproofing membrane, thus also eliminating any chance of ponding caused by the supports themselves trapping water. The supports are designed to eliminate cracking and damaging of the waterproofing membrane caused by expansion and contraction of the paving or damage caused by walking on the paving. Over and above these advantages it is also a very quick and cost effective means of installing the paving. The paving can be readily removed and replaced should it become damaged or should inspection of the waterproofing be necessary, without any damage at all. The system also forms an insulation layer of air between the lower surface of the paving and the waterproofing and protects the waterproofing itself from damage by exposure to sunlight. LEVATILEPAD has been designed to fully interlock when stacking, various heights raised paving can be achieved from 15mm upwards. Combinations of supports and levelling shims will allow the gradual increase in raising heights, thereby giving a level finish with all drainage falls under the slabs.